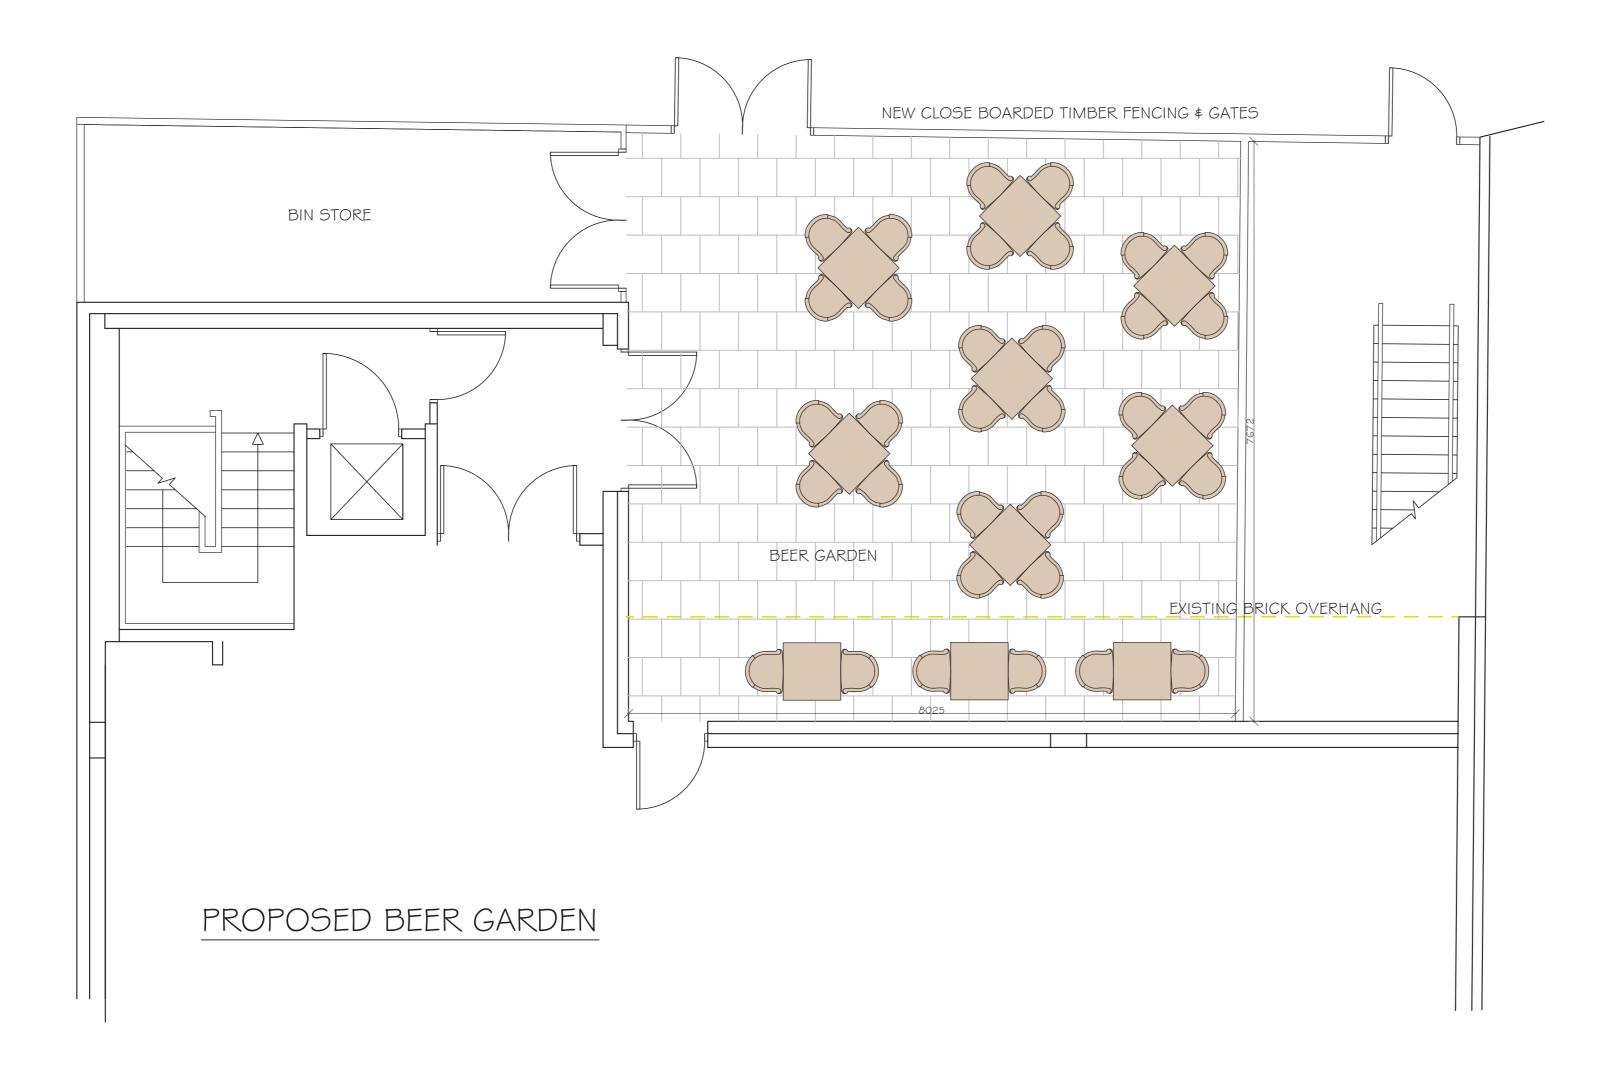

| CLIENT                       | JD WETHERSPOON PLC |          |  |
|------------------------------|--------------------|----------|--|
| PROJECT PUB NO: 2147         |                    |          |  |
| THE EDWARD RAYNE             |                    |          |  |
| RAYNES PARK                  |                    |          |  |
| DRAWING PROPOSED BEER GARDEN |                    |          |  |
| SCALE                        | DATE               | DRAWN    |  |
| A2/1:50                      | APR 2014           | AKS      |  |
| PROJECT No                   | DRAWING No         | REVISION |  |