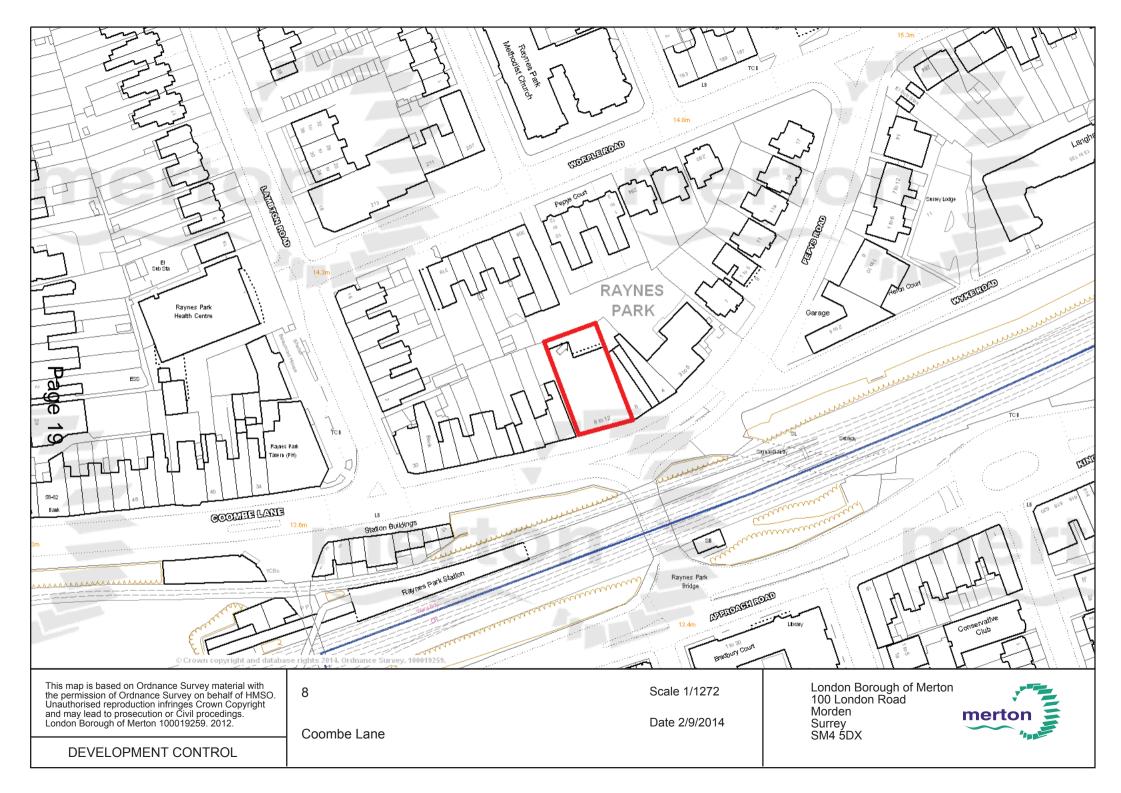

| CLIENT                       | JD WETHERSPOON PLC |          |  |
|------------------------------|--------------------|----------|--|
| PROJECT PUB NO: 2147         |                    |          |  |
| THE EDWARD RAYNE             |                    |          |  |
| RAYNES PARK                  |                    |          |  |
| DRAWING PROPOSED BEER GARDEN |                    |          |  |
| SCALE                        | DATE               | DRAWN    |  |
| A2/1:50                      | APR 2014           | AKS      |  |
| PROJECT No                   | DRAWING No         | REVISION |  |